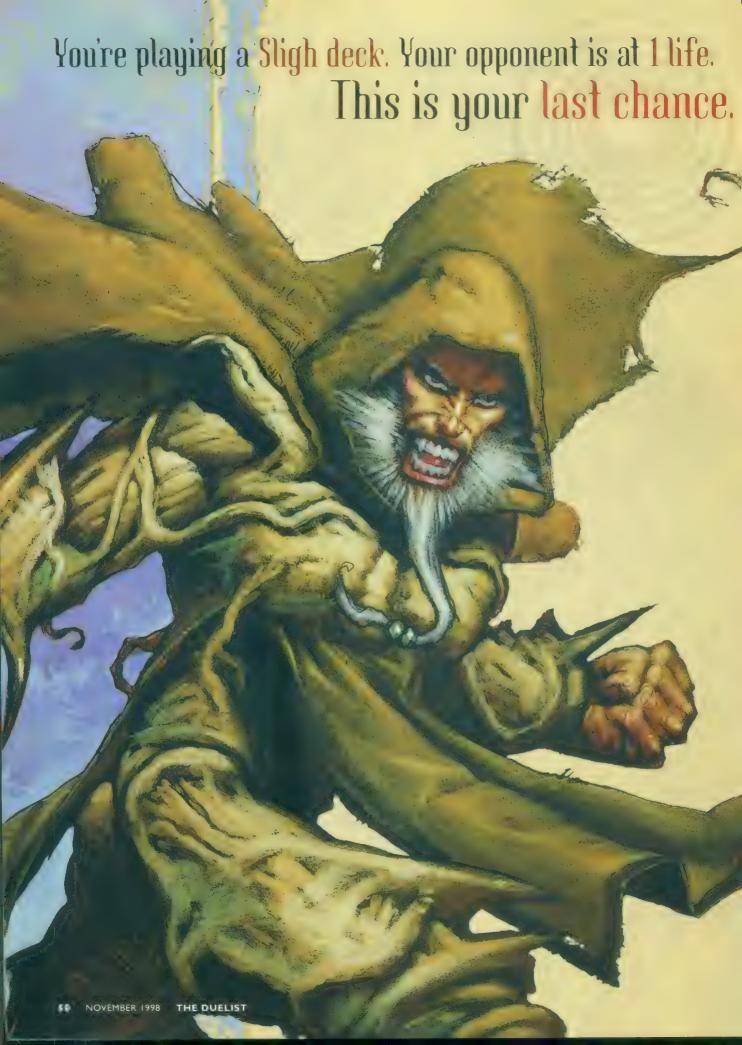

For this month's cover, we asked Greg to give us his perspective on Urza in his Phyrexian assault armor. Greg says, "My inspiration came out of thin air. I wanted to give Urza a tired, yet determined expression, as if he's on a quest; in the middle of something really big." Greg said many people have commented on Urza's eyes in the piece, and he definitely tried to make them the focal point. With the rest of his face in shadow, Urza's eyes practically glare with the determination Greg tried to instill in this rendition of the (somewhat) mentally unstable planeswalker.